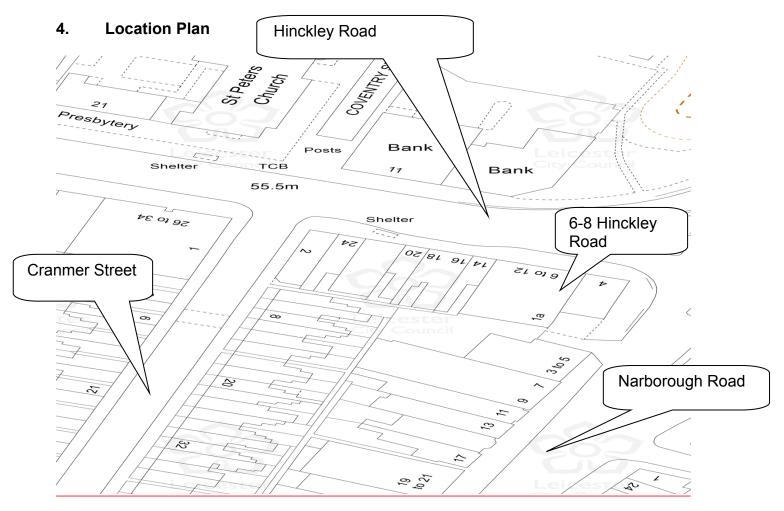

# 5. APPLICATION FOR A NEW PREMISES LICENCE WITHIN A CUMULATIVE IMPACT ZONE: 6-8 HINCKLEY ROAD, LEICESTER LE3 0RA

Appendix A

The Director of Neighbourhood and Environmental Services submits a report on an application for a new premises licence within a cumulative impact zone for 6-8 Hinckley Road, Leicester LE3 0RA.

## Application for a new premises licence within a Cumulative Impact Zone Off Licence, 6-8 Hinckley Road, Leicester, LE3 0RA